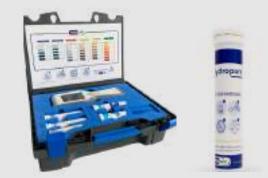

#### **INTRA HYGIENE QUICK SCAN**

Get in control of contamination risks with real-time water analysis. The Intra Hygiene Quick Scan is the analytical technique of choice for a guick and easy indication of the water quality.